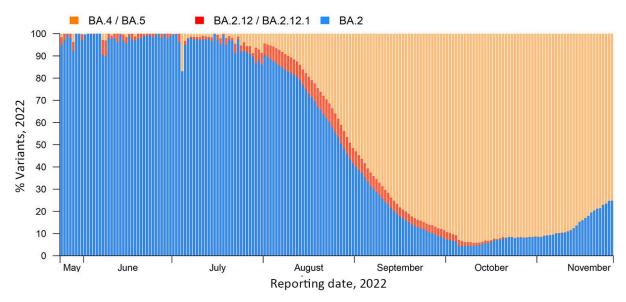

<sup>\*</sup>NA, not available.

**Appendix Figure 1.** Percentages of SARS-CoV-2 Omicron BA.2 and BA.4/BA.5 variants during the 6th wave of the COVID-19 outbreak in Hong Kong in 2022.