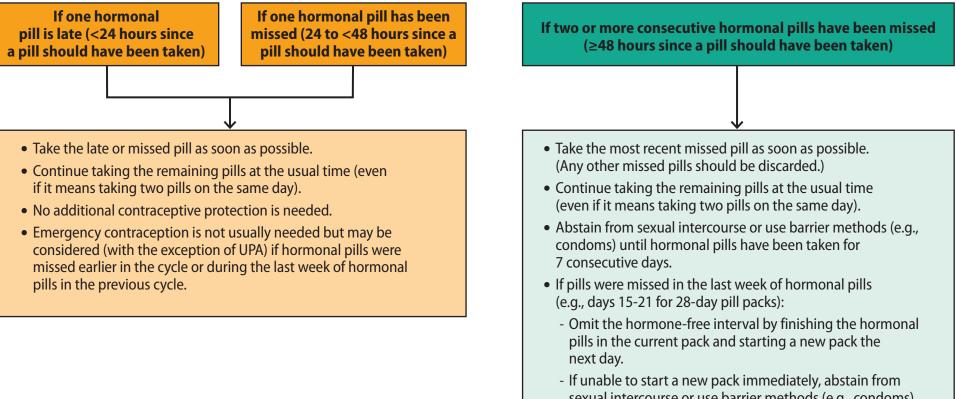

## **Recommended Actions After Late or Missed Combined Oral Contraceptives**

**Abbreviation:** UPA = ulipristal acetate

sexual intercourse or use barrier methods (e.g., condoms) until hormonal pills from a new pack have been taken for 7 consecutive days.

• Emergency contraception should be considered (with the exception of UPA) if hormonal pills were missed during the first week and unprotected sexual intercourse occurred during the previous 5 days.

• Emergency contraception may also be considered (with the exception of UPA) at other times as appropriate.

**Source:** For full recommendations and updates, see the *U.S. Selected Practice Recommendations for Contraceptive Use* webpage at <u>https://www.cdc.gov/contraception/hcp/usspr/</u>