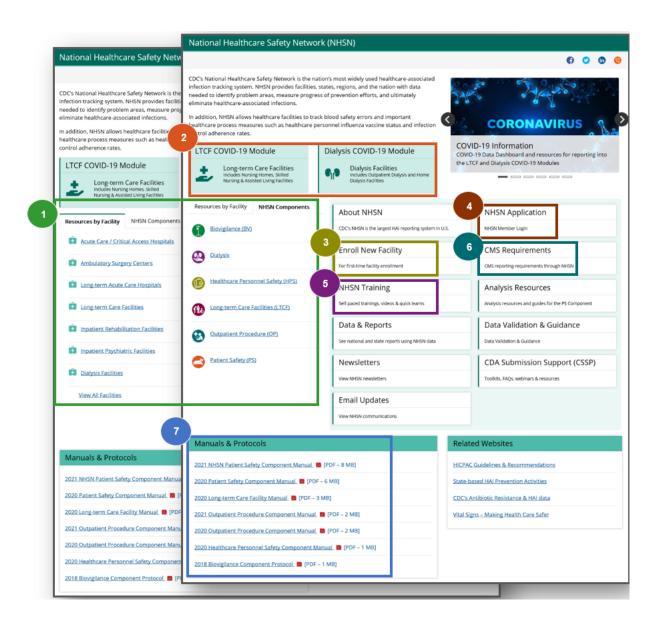

# **NHSN Home Webpage**

#### **Numbered Guide to Select Webpage Resources**

- 1. Reporting and Surveillance resources (accessible by Facility Type or NHSN Component)
- 2. COVID-19 Modules
- 3. New Facility Enrollment
- 4. NHSN Application
- 5. NHSN Training Resources
- 6. CMS Requirements
- 7. Manuals & Protocols