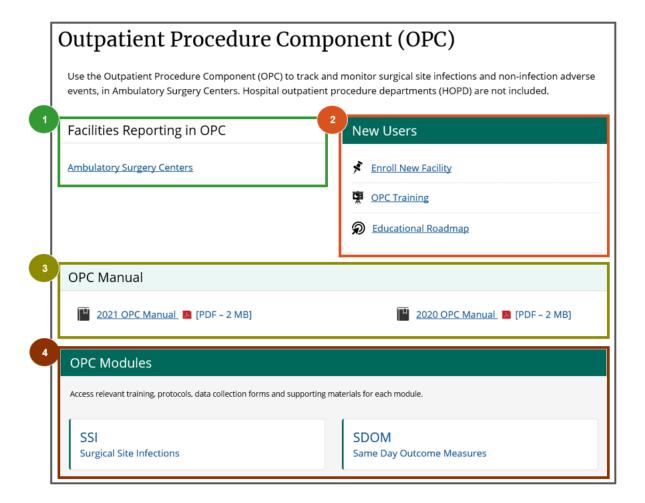

# Outpatient Procedure Component Landing and Ambulatory Surgery Centers Landing Webpage

**Take Note-** All redesigned Facility Landing webpages and NHSN Component Landing webpages have a similar layout and access to resources, pertinent to that specific facility or NHSN Component. The screen shots (below) illustrate typical resources and layout for the Outpatient Procedure Component (OPC).

### **Numbered Guide to Select Webpage Resources**

- 1. Facilities Reporting in OPC Component
- 2. New User Resources such as Enroll New Facility and Training and Educational Resources
- 3. OPC Component Manual
- 4. OPC Modules