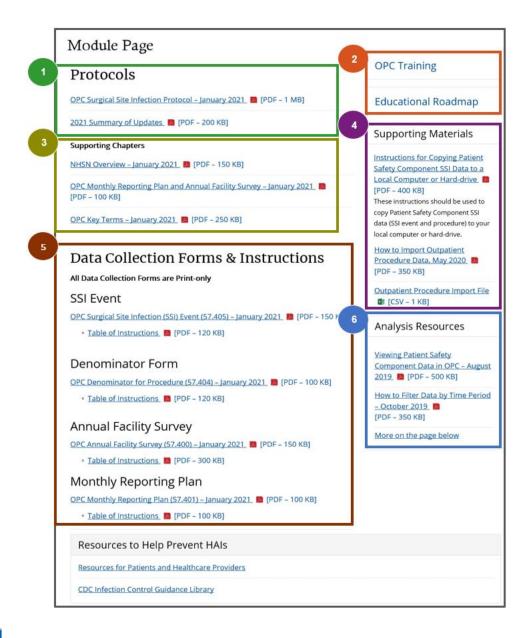

# Outpatient Procedure Component Module Webpage

**Take Note-** All Module/Event webpages have a similar layout and access to resources, pertinent to that specific module/event. The screen shot (below) illustrates typical resources (*not all resources*) and layout for the Outpatient Procedure Component's modules.

#### **Numbered Guide to Select Webpage Resources**

- 1. Protocols
- 2. Training and Educational Resources
- 3. Supporting Chapters
- 4. Supporting Materials
- 5. Data Collection Forms and Instructions
- **6.** Analysis Resources