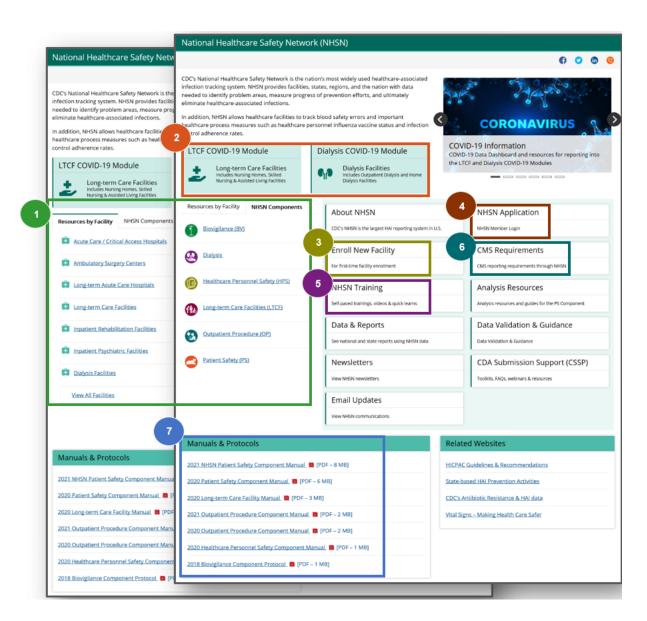

## **NHSN Home Webpage**

#### Numbered Guide to Select Webpage Resources

- 1. Reporting and Surveillance resources (accessible by Facility Type or NHSN Component)
- 2. COVID-19 Modules
- 3. New Facility Enrollment
- 4. NHSN Application
- 5. NHSN Training Resources
- 6. CMS Requirements
- 7. Manuals & Protocols