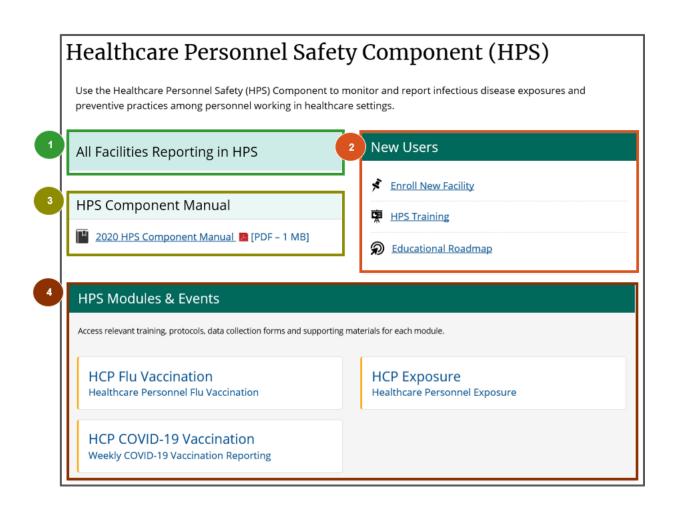

# Healthcare Personnel Safety Component Landing Webpage

Take Note- All redesigned Facility Landing webpages and NHSN Component Landing webpages have a similar layout and access to resources, pertinent to that specific facility or NHSN Component. The screen shots (below) illustrate typical resources and layout for the Healthcare Personnel Safety Component (HPS).

#### Numbered Guide to Select Webpage Resources

- 1. Access to Facilities Reporting in HPS Component
- 2. New User Resources such as Enroll New Facility and Training and Educational Resources
- 3. HPS Component Manual
- 4. HPS Modules & Events