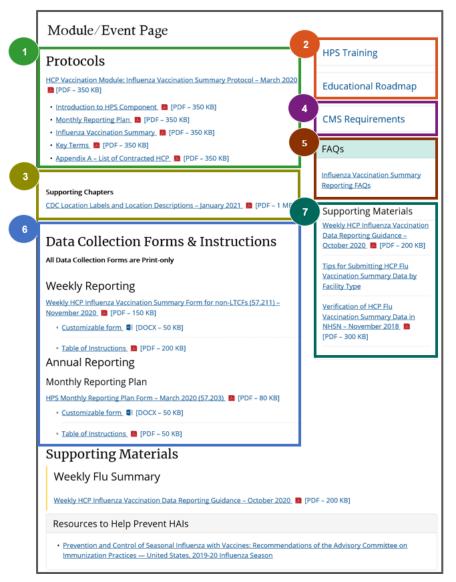

## Healthcare Personnel Safety Component Module Webpage

**Take Note-** All Module/Event webpages have a similar layout and access to resources, pertinent to that specific module/event. The screen shot (below) illustrates typical resources (*not all resources*) and layout for the HPS Component's modules/events.

#### Numbered Guide to Select Webpage Resources

- **1.** Protocols
- 2. Training and Educational Resources
- 3. Supporting Chapters
- 4. CMS Requirements (relevant to Healthcare Personnel Flu Vaccination Module)
- 5. Data Collection Forms and Instructions
- 6. FAQs (Frequently Asked Questions)
- 7. Supporting Materials