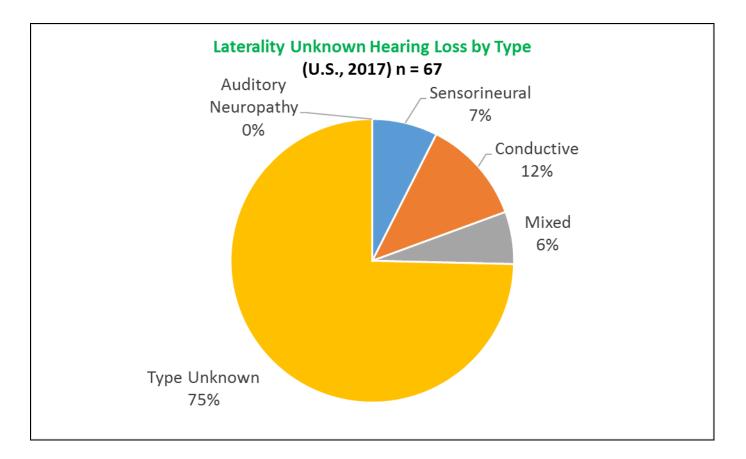

## Total Cases of Permanent Hearing Loss (47 states and territories\*) 6,029 Children

|                                                                 |                   | BILATERAL (by Ear)                 |             |                                                        |   | UNILATERAL (by Ear) |                  |                | LATERALITY                                                                        |
|-----------------------------------------------------------------|-------------------|------------------------------------|-------------|--------------------------------------------------------|---|---------------------|------------------|----------------|-----------------------------------------------------------------------------------|
|                                                                 |                   | RIGHT<br>EAR                       | LEFT<br>EAR | UNKNOWN EAR<br>(degree of loss<br>for <u>each</u> ear) |   | RIGHT<br>EAR        | LEFT<br>EAR      | UNKNOWN<br>EAR | <b>UNKNOWN</b><br>(i.e., Unknown if<br>case is a unilateral<br>or bilateral loss) |
| Sensorineural                                                   | Slight            | 40                                 | 34          | 0                                                      | 0 | 10                  | 15               | 0              | 0                                                                                 |
|                                                                 | Mild              | 556                                | 569         | 0                                                      | 0 | 83                  | 118              | 0              | 0                                                                                 |
|                                                                 | Moderate          | 651                                | 648         | 0                                                      | 0 | 81                  | 118              | 0              | 2                                                                                 |
|                                                                 | Moderately Severe | 237                                | 268         | 0                                                      | 0 | 41                  | 60               | 0              | 0                                                                                 |
|                                                                 | Severe            | 238                                | 248         | 0                                                      | 0 | 83                  | 116              | 0              | 2                                                                                 |
|                                                                 | Profound          | 616                                | 601         | 0                                                      | 0 | 139                 | 142              | 0              | 1                                                                                 |
|                                                                 | Unknown Severity  | 57                                 | 61          | 0                                                      | 0 | 24                  | 16               | 0              | 0                                                                                 |
| Conductive                                                      | Slight            | 7                                  | 6           | 0                                                      | 0 | 2                   | 4                | 0              | 0                                                                                 |
|                                                                 | Mild              | 66                                 | 60          | 0                                                      | 0 | 16                  | 20               | 0              | 2                                                                                 |
|                                                                 | Moderate          | 77                                 | 77          | 0                                                      | 0 | 131                 | 59               | 0              | 1                                                                                 |
|                                                                 | Moderately Severe | 58                                 | 58          | 0                                                      | 0 | 162                 | 80               | 0              | 2                                                                                 |
|                                                                 | Severe            | 32                                 | 29          | 0                                                      | 0 | 46                  | 34               | 0              | 0                                                                                 |
|                                                                 | Unknown Severity  | 24                                 | 26          | 0                                                      | 0 | 81                  | 53               | 0              | 3                                                                                 |
| Mixed                                                           | Slight            | 3                                  | 4           | 0                                                      | 0 | 0                   | 3                | 0              | 0                                                                                 |
|                                                                 | Mild              | 41                                 | 33          | 0                                                      | 0 | 11                  | 5                | 0              | 0                                                                                 |
|                                                                 | Moderate          | 88                                 | 98          | 0                                                      | 0 | 14                  | 25               | 0              | 0                                                                                 |
|                                                                 | Moderately Severe | 84                                 | 76          | 0                                                      | 0 | 12                  | 27               | 0              | 3                                                                                 |
|                                                                 | Severe            | 76                                 | 72          | 0                                                      | 0 | 19                  | 17               | 0              | 1                                                                                 |
|                                                                 | Profound          | 30                                 | 23          | 0                                                      | 0 | 7                   | 13               | 0              | 0                                                                                 |
|                                                                 | Unknown Severity  | 12                                 | 9           | 0                                                      | 0 | 5                   | 7                | 0              | 0                                                                                 |
| Type Unknown                                                    | Slight            | 21                                 | 20          | 0                                                      | 0 | 8                   | 8                | 0              | 0                                                                                 |
|                                                                 | Mild              | 67                                 | 65          | 1                                                      | 1 | 30                  | 18               | 0              | 16                                                                                |
|                                                                 | Moderate          | 74                                 | 60          | 0                                                      | 0 | 15                  | 18               | 0              | 8                                                                                 |
|                                                                 | Moderately Severe | 41                                 | 35          | 0                                                      | 0 | 12                  | 18               | 0              | 5                                                                                 |
| <b>D</b>                                                        | Severe            | 34                                 | 38          | 0                                                      | 0 | 14                  | 21               | 0              | 5                                                                                 |
| Type                                                            | Profound          | 38                                 | 41          | 0                                                      | 0 | 15                  | 20               | 0              | 4                                                                                 |
|                                                                 | Unknown Severity  | 107                                | 117         | 2                                                      | 2 | 46                  | 29               | 0              | 12                                                                                |
|                                                                 |                   | 107                                | 117         | 2                                                      | 2 | 40                  | 23               | 0              | 12                                                                                |
| Auditory<br>Neuropathy                                          | Slight            | 0                                  | 0           | 0                                                      | 0 | 0                   | 0                | 0              | 0                                                                                 |
|                                                                 | Mild              | 5                                  | 5           | 0                                                      | 0 | 0                   | 0                | 0              | 0                                                                                 |
|                                                                 | Moderate          | 8                                  | 6           | 0                                                      | 0 | 0                   | 5                | 0              | 0                                                                                 |
|                                                                 | Moderately Severe | 1                                  | 2           | 0                                                      | 0 | 1                   | 1                | 0              | 0                                                                                 |
|                                                                 | Severe            | 24                                 | 23          | 0                                                      | 0 | 8                   | 8                | 0              | 0                                                                                 |
|                                                                 | Profound          | 29                                 | 33          | 0                                                      | 0 | 19                  | 11               | 0              | 0                                                                                 |
|                                                                 | Unknown Severity  | 94                                 | 91          | 0                                                      | 0 | 36                  | 41               | 0              | 0                                                                                 |
|                                                                 | Totals by Ear     | 3,536                              | 3,536       | 3                                                      | 3 | 1,171               | 1,130            | 0              | 67                                                                                |
| Totals by Child                                                 |                   |                                    |             |                                                        | 3 | 1,171               | 1,130            | 0              | 67                                                                                |
| Laterality Totals (by Child)                                    |                   | 3,536<br><b>3,539 Bilateral Ca</b> |             |                                                        | , |                     | Unilateral Cases |                | 01                                                                                |
| Total all Types and Severity (by Child)                         |                   |                                    |             |                                                        |   |                     |                  |                | 5,907                                                                             |
| Cases Resolved ( <i>i.e., hearing loss to no hearing loss</i> ) |                   |                                    |             |                                                        |   |                     |                  | 122            |                                                                                   |
| Overall Total (by Child)                                        |                   |                                    |             |                                                        |   |                     |                  | 6,029          |                                                                                   |
|                                                                 |                   |                                    |             |                                                        |   |                     |                  | -,             |                                                                                   |

## Summary of Type and Severity of Identified Cases of Hearing Loss in 2017

<sup>\*</sup>In 2017, 6,029 cases of permanent hearing loss was reported among 47 states and territories. However 122 cases were resolved (i.e., hearing loss to no hearing loss).