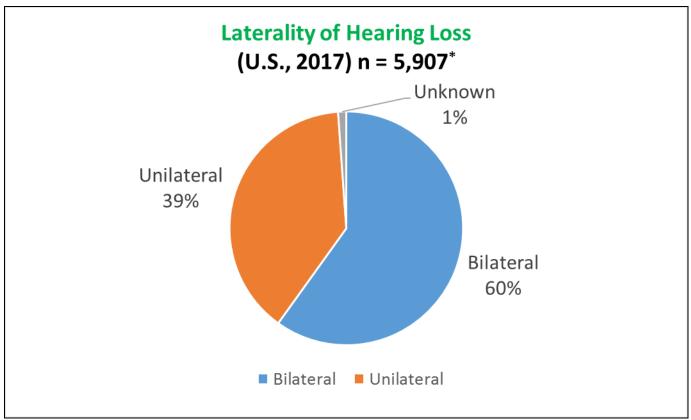

## Total Cases of Permanent Hearing Loss (47 states and territories\*) 6,029 Children

|                                                                 |                   | BILATERAL (by Ear)                 |             |                                                        |   | UNILATERAL (by Ear) |                  |                | LATERALITY                                                                        |
|-----------------------------------------------------------------|-------------------|------------------------------------|-------------|--------------------------------------------------------|---|---------------------|------------------|----------------|-----------------------------------------------------------------------------------|
|                                                                 |                   | RIGHT<br>EAR                       | LEFT<br>EAR | UNKNOWN EAR<br>(degree of loss<br>for <u>each</u> ear) |   | RIGHT<br>EAR        | LEFT<br>EAR      | UNKNOWN<br>EAR | <b>UNKNOWN</b><br>(i.e., Unknown if<br>case is a unilateral<br>or bilateral loss) |
| Sensorineural                                                   | Slight            | 40                                 | 34          | 0                                                      | 0 | 10                  | 15               | 0              | 0                                                                                 |
|                                                                 | Mild              | 556                                | 569         | 0                                                      | 0 | 83                  | 118              | 0              | 0                                                                                 |
|                                                                 | Moderate          | 651                                | 648         | 0                                                      | 0 | 81                  | 118              | 0              | 2                                                                                 |
|                                                                 | Moderately Severe | 237                                | 268         | 0                                                      | 0 | 41                  | 60               | 0              | 0                                                                                 |
|                                                                 | Severe            | 238                                | 248         | 0                                                      | 0 | 83                  | 116              | 0              | 2                                                                                 |
|                                                                 | Profound          | 616                                | 601         | 0                                                      | 0 | 139                 | 142              | 0              | 1                                                                                 |
|                                                                 | Unknown Severity  | 57                                 | 61          | 0                                                      | 0 | 24                  | 16               | 0              | 0                                                                                 |
| Conductive                                                      | Slight            | 7                                  | 6           | 0                                                      | 0 | 2                   | 4                | 0              | 0                                                                                 |
|                                                                 | Mild              | 66                                 | 60          | 0                                                      | 0 | 16                  | 20               | 0              | 2                                                                                 |
|                                                                 | Moderate          | 77                                 | 77          | 0                                                      | 0 | 131                 | 59               | 0              | 1                                                                                 |
|                                                                 | Moderately Severe | 58                                 | 58          | 0                                                      | 0 | 162                 | 80               | 0              | 2                                                                                 |
|                                                                 | Severe            | 32                                 | 29          | 0                                                      | 0 | 46                  | 34               | 0              | 0                                                                                 |
|                                                                 | Unknown Severity  | 24                                 | 26          | 0                                                      | 0 | 81                  | 53               | 0              | 3                                                                                 |
| Mixed                                                           | Slight            | 3                                  | 4           | 0                                                      | 0 | 0                   | 3                | 0              | 0                                                                                 |
|                                                                 | Mild              | 41                                 | 33          | 0                                                      | 0 | 11                  | 5                | 0              | 0                                                                                 |
|                                                                 | Moderate          | 88                                 | 98          | 0                                                      | 0 | 14                  | 25               | 0              | 0                                                                                 |
|                                                                 | Moderately Severe | 84                                 | 76          | 0                                                      | 0 | 12                  | 27               | 0              | 3                                                                                 |
|                                                                 | Severe            | 76                                 | 72          | 0                                                      | 0 | 19                  | 17               | 0              | 1                                                                                 |
|                                                                 | Profound          | 30                                 | 23          | 0                                                      | 0 | 7                   | 13               | 0              | 0                                                                                 |
|                                                                 | Unknown Severity  | 12                                 | 9           | 0                                                      | 0 | 5                   | 7                | 0              | 0                                                                                 |
| Type Unknown                                                    | Slight            | 21                                 | 20          | 0                                                      | 0 | 8                   | 8                | 0              | 0                                                                                 |
|                                                                 | Mild              | 67                                 | 65          | 1                                                      | 1 | 30                  | 18               | 0              | 16                                                                                |
|                                                                 | Moderate          | 74                                 | 60          | 0                                                      | 0 | 15                  | 18               | 0              | 8                                                                                 |
|                                                                 | Moderately Severe | 41                                 | 35          | 0                                                      | 0 | 12                  | 18               | 0              | 5                                                                                 |
| <b>D</b>                                                        | Severe            | 34                                 | 38          | 0                                                      | 0 | 14                  | 21               | 0              | 5                                                                                 |
| Type                                                            | Profound          | 38                                 | 41          | 0                                                      | 0 | 15                  | 20               | 0              | 4                                                                                 |
|                                                                 | Unknown Severity  | 107                                | 117         | 2                                                      | 2 | 46                  | 29               | 0              | 12                                                                                |
|                                                                 |                   | 107                                | 117         | 2                                                      | 2 | 40                  | 23               | 0              | 12                                                                                |
| Auditory<br>Neuropathy                                          | Slight            | 0                                  | 0           | 0                                                      | 0 | 0                   | 0                | 0              | 0                                                                                 |
|                                                                 | Mild              | 5                                  | 5           | 0                                                      | 0 | 0                   | 0                | 0              | 0                                                                                 |
|                                                                 | Moderate          | 8                                  | 6           | 0                                                      | 0 | 0                   | 5                | 0              | 0                                                                                 |
|                                                                 | Moderately Severe | 1                                  | 2           | 0                                                      | 0 | 1                   | 1                | 0              | 0                                                                                 |
|                                                                 | Severe            | 24                                 | 23          | 0                                                      | 0 | 8                   | 8                | 0              | 0                                                                                 |
|                                                                 | Profound          | 29                                 | 33          | 0                                                      | 0 | 19                  | 11               | 0              | 0                                                                                 |
|                                                                 | Unknown Severity  | 94                                 | 91          | 0                                                      | 0 | 36                  | 41               | 0              | 0                                                                                 |
|                                                                 | Totals by Ear     | 3,536                              | 3,536       | 3                                                      | 3 | 1,171               | 1,130            | 0              | 67                                                                                |
| Totals by Child                                                 |                   |                                    |             |                                                        | 3 | 1,171               | 1,130            | 0              | 67                                                                                |
| Laterality Totals (by Child)                                    |                   | 3,536<br><b>3,539 Bilateral Ca</b> |             |                                                        | , |                     | Unilateral Cases |                | 01                                                                                |
| Total all Types and Severity (by Child)                         |                   |                                    |             |                                                        |   |                     |                  |                | 5,907                                                                             |
| Cases Resolved ( <i>i.e., hearing loss to no hearing loss</i> ) |                   |                                    |             |                                                        |   |                     |                  | 122            |                                                                                   |
| Overall Total (by Child)                                        |                   |                                    |             |                                                        |   |                     |                  | 6,029          |                                                                                   |
|                                                                 |                   |                                    |             |                                                        |   |                     |                  | -,             |                                                                                   |

## Summary of Type and Severity of Identified Cases of Hearing Loss in 2017

<sup>\*</sup>In 2017, 6,029 cases of permanent hearing loss was reported among 47 states and territories. However 122 cases were resolved (i.e., hearing loss to no hearing loss).