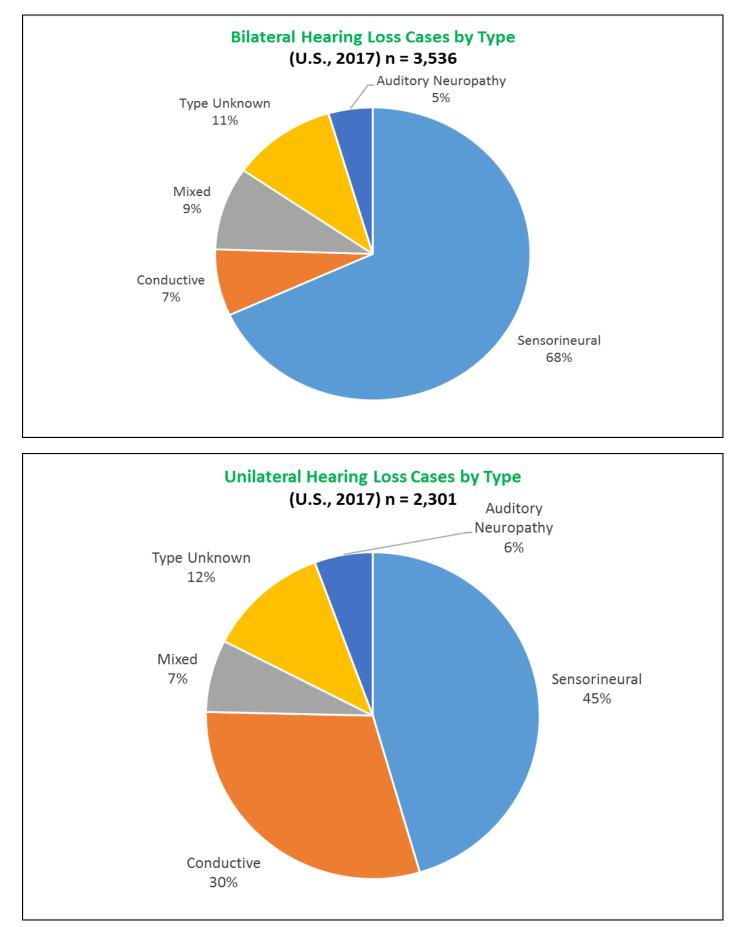

## Total Cases of Permanent Hearing Loss (47 states and territories\*) 6,029 Children

|                                                                 |                   | BILATERAL (by Ear)                 |             |                                                        |   | UNILATERAL (by Ear) |                  |                | LATERALITY                                                                        |
|-----------------------------------------------------------------|-------------------|------------------------------------|-------------|--------------------------------------------------------|---|---------------------|------------------|----------------|-----------------------------------------------------------------------------------|
|                                                                 |                   | RIGHT<br>EAR                       | LEFT<br>EAR | UNKNOWN EAR<br>(degree of loss<br>for <u>each</u> ear) |   | RIGHT<br>EAR        | LEFT<br>EAR      | UNKNOWN<br>EAR | <b>UNKNOWN</b><br>(i.e., Unknown if<br>case is a unilateral<br>or bilateral loss) |
| Sensorineural                                                   | Slight            | 40                                 | 34          | 0                                                      | 0 | 10                  | 15               | 0              | 0                                                                                 |
|                                                                 | Mild              | 556                                | 569         | 0                                                      | 0 | 83                  | 118              | 0              | 0                                                                                 |
|                                                                 | Moderate          | 651                                | 648         | 0                                                      | 0 | 81                  | 118              | 0              | 2                                                                                 |
|                                                                 | Moderately Severe | 237                                | 268         | 0                                                      | 0 | 41                  | 60               | 0              | 0                                                                                 |
|                                                                 | Severe            | 238                                | 248         | 0                                                      | 0 | 83                  | 116              | 0              | 2                                                                                 |
|                                                                 | Profound          | 616                                | 601         | 0                                                      | 0 | 139                 | 142              | 0              | 1                                                                                 |
|                                                                 | Unknown Severity  | 57                                 | 61          | 0                                                      | 0 | 24                  | 16               | 0              | 0                                                                                 |
| Conductive                                                      | Slight            | 7                                  | 6           | 0                                                      | 0 | 2                   | 4                | 0              | 0                                                                                 |
|                                                                 | Mild              | 66                                 | 60          | 0                                                      | 0 | 16                  | 20               | 0              | 2                                                                                 |
|                                                                 | Moderate          | 77                                 | 77          | 0                                                      | 0 | 131                 | 59               | 0              | 1                                                                                 |
|                                                                 | Moderately Severe | 58                                 | 58          | 0                                                      | 0 | 162                 | 80               | 0              | 2                                                                                 |
|                                                                 | Severe            | 32                                 | 29          | 0                                                      | 0 | 46                  | 34               | 0              | 0                                                                                 |
|                                                                 | Unknown Severity  | 24                                 | 26          | 0                                                      | 0 | 81                  | 53               | 0              | 3                                                                                 |
| Mixed                                                           | Slight            | 3                                  | 4           | 0                                                      | 0 | 0                   | 3                | 0              | 0                                                                                 |
|                                                                 | Mild              | 41                                 | 33          | 0                                                      | 0 | 11                  | 5                | 0              | 0                                                                                 |
|                                                                 | Moderate          | 88                                 | 98          | 0                                                      | 0 | 14                  | 25               | 0              | 0                                                                                 |
|                                                                 | Moderately Severe | 84                                 | 76          | 0                                                      | 0 | 12                  | 27               | 0              | 3                                                                                 |
|                                                                 | Severe            | 76                                 | 72          | 0                                                      | 0 | 19                  | 17               | 0              | 1                                                                                 |
|                                                                 | Profound          | 30                                 | 23          | 0                                                      | 0 | 7                   | 13               | 0              | 0                                                                                 |
|                                                                 | Unknown Severity  | 12                                 | 9           | 0                                                      | 0 | 5                   | 7                | 0              | 0                                                                                 |
| Type Unknown                                                    | Slight            | 21                                 | 20          | 0                                                      | 0 | 8                   | 8                | 0              | 0                                                                                 |
|                                                                 | Mild              | 67                                 | 65          | 1                                                      | 1 | 30                  | 18               | 0              | 16                                                                                |
|                                                                 | Moderate          | 74                                 | 60          | 0                                                      | 0 | 15                  | 18               | 0              | 8                                                                                 |
|                                                                 | Moderately Severe | 41                                 | 35          | 0                                                      | 0 | 12                  | 18               | 0              | 5                                                                                 |
| <b>D</b>                                                        | Severe            | 34                                 | 38          | 0                                                      | 0 | 14                  | 21               | 0              | 5                                                                                 |
| Type                                                            | Profound          | 38                                 | 41          | 0                                                      | 0 | 15                  | 20               | 0              | 4                                                                                 |
|                                                                 | Unknown Severity  | 107                                | 117         | 2                                                      | 2 | 46                  | 29               | 0              | 12                                                                                |
|                                                                 |                   | 107                                | 117         | 2                                                      | 2 | 40                  | 23               | 0              | 12                                                                                |
| Auditory<br>Neuropathy                                          | Slight            | 0                                  | 0           | 0                                                      | 0 | 0                   | 0                | 0              | 0                                                                                 |
|                                                                 | Mild              | 5                                  | 5           | 0                                                      | 0 | 0                   | 0                | 0              | 0                                                                                 |
|                                                                 | Moderate          | 8                                  | 6           | 0                                                      | 0 | 0                   | 5                | 0              | 0                                                                                 |
|                                                                 | Moderately Severe | 1                                  | 2           | 0                                                      | 0 | 1                   | 1                | 0              | 0                                                                                 |
|                                                                 | Severe            | 24                                 | 23          | 0                                                      | 0 | 8                   | 8                | 0              | 0                                                                                 |
|                                                                 | Profound          | 29                                 | 33          | 0                                                      | 0 | 19                  | 11               | 0              | 0                                                                                 |
|                                                                 | Unknown Severity  | 94                                 | 91          | 0                                                      | 0 | 36                  | 41               | 0              | 0                                                                                 |
|                                                                 | Totals by Ear     | 3,536                              | 3,536       | 3                                                      | 3 | 1,171               | 1,130            | 0              | 67                                                                                |
| Totals by Child                                                 |                   |                                    |             |                                                        | 3 | 1,171               | 1,130            | 0              | 67                                                                                |
| Laterality Totals (by Child)                                    |                   | 3,536<br><b>3,539 Bilateral Ca</b> |             |                                                        | , |                     | Unilateral Cases |                | 01                                                                                |
| Total all Types and Severity (by Child)                         |                   |                                    |             |                                                        |   |                     |                  |                | 5,907                                                                             |
| Cases Resolved ( <i>i.e., hearing loss to no hearing loss</i> ) |                   |                                    |             |                                                        |   |                     |                  | 122            |                                                                                   |
| Overall Total (by Child)                                        |                   |                                    |             |                                                        |   |                     |                  | 6,029          |                                                                                   |
|                                                                 |                   |                                    |             |                                                        |   |                     |                  | -,             |                                                                                   |

## Summary of Type and Severity of Identified Cases of Hearing Loss in 2017

<sup>\*</sup>In 2017, 6,029 cases of permanent hearing loss was reported among 47 states and territories. However 122 cases were resolved (i.e., hearing loss to no hearing loss).